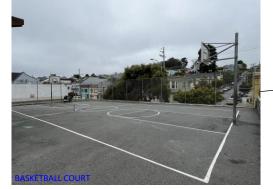

### Bernal Heights Recreation Center Conceptual Master Plan 500 MOULTIRE ST, SAN FRANCISCO 10 JANUARY 2025

Star III - ---



BERNAL HEIGHTS RECREATION CENTER CONCEPTUAL MASTER PLAN 500 MOULTRIE ST, SAN FRANCISCO, CALIFORNIA

1. Pa

And A

## EXISTING CONDITIONS



















#### EXISTING CONDITIONS – *Visual Character*















# GREENING PROJECTS

### EXISTING CONDITIONS – DRAINAGE | LIGHTING



#### EXISTING CONDITIONS - Sun Path & Wind



## COMMUNITY FEEDBACK



Bernal Heights Recreation Center Benches and landscaping here is acceptable Still need to determine if sandlot drains to an inlet or filters thru to the groundwater



Multi-purpose Court requested by R&P - Basketball - Pickelball - Shred and Butter

**R&P REQUIREMENTS** 

 Imagery ©2024 Google, Imagery ©2024 Airbus, Map data ©2024 Google
 20 ft

 R&P require this area for sports programs (approx. 70x90) - may move to the east, if needed.
 30 ft

| item No. | Description              | WEEN         | (Moutrol)      | (NO/I | Comments