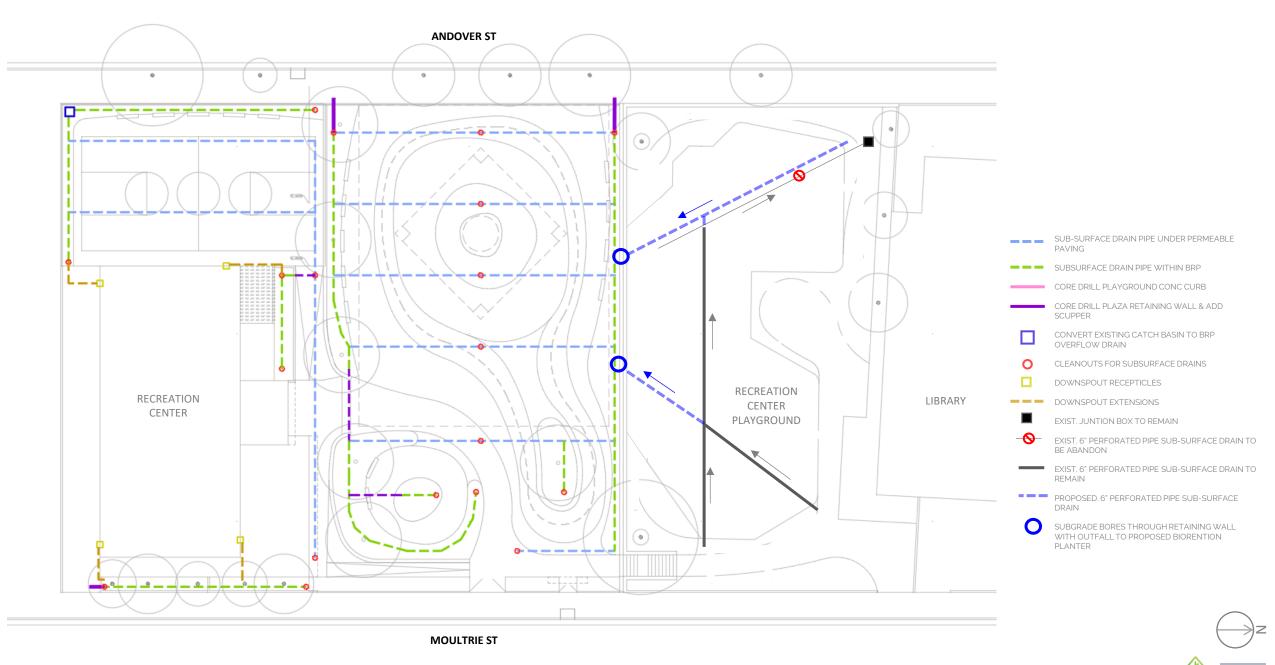

rvious Surface (around playground)        | 4390  | SF        |       |
|   | Permeable Surface (replace playground sand)   | 4810  | SF        |       |
|   | Recreation Plaza Sunken Bioretention Planter  | 2212  | SF        |       |
|   | Basketball Court Sunken Bioretention Planters | 5     | 340       | SF    |
|   | Roof Runoff Bioretention Planter              |       | 170       | SF    |
| Ţ | Downspout Directed to Bioretention Planter    |       | 5         | EA    |
|   | TOTAL DRAINAGE MANAGEMENT AREA 23,522 (S      |       | F) - 0.54 | ACRES |
|   | TOTAL BMP AREA                                | 2,722 |           |       |
|   | STORMATER TREATMENT RATIO                     | 11.5% |           |       |

GREENING

PROJECTS

#### PARK MASTER PLAN – BEST MANAGEMENT PRACTICES



#### PARK MASTER PLAN – DRAINAGE

GREENING PROJECTS



#### EXISTING

B

4

5

6

7



- (9) SENSORY GARDEN
- (10) SENSORY/PLAY EQUIPMENT (BY ARTIST OR MANUFACTURER)
- (11) SUNKEN BIORETENTION PLANTER
- 12 FIXED SEATING 1' X 6'
- (13) FIXED TABLES AND CHAIRS
- (14) SHADE TREES
- 15 RACETRACK
- (16) INTEGRAL CONCRETE SURFACE, VARIOUS COLORS
- (17) RECREATION PLAZA, REGRADE TO 2%
- (18) COURT FENCING 12' TALL MIN. HEIGHT
- (19) ART METAL MESH WINDSRCEEN
- 20 54" TALL FENCE TO REPLACE EXISTING CHAINLINK FENCE
- (21) SOLAR POLE LIGHT







GREENING PROJECTS

BERNAL HEIGHTS RECREATION CENTER CONCEPTUAL MASTER PLAN 500 MOULTRIE ST, SAN FRANCISCO, CALIFORNIA

### PARK RENDERING



(12)

- 10
- 9 ART METAL MESH WINDSCREEN
- COURT FENCING 12' MIN. HEIGHT (+4.5' SHOWN) (8)
- (7)FIXED SEATING (BAL