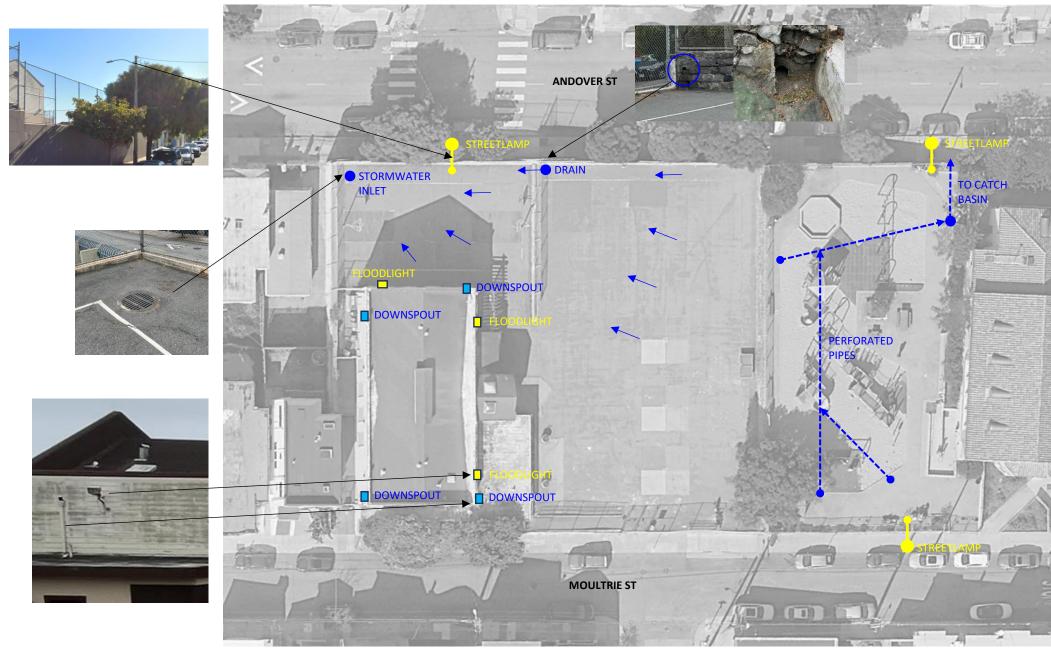

### Bernal Heights Recreation Center Conceptual Master Plan 500 MOULTIRE ST, SAN FRANCISCO 10 JANUARY 2025

Star III - ---



BERNAL HEIGHTS RECREATION CENTER CONCEPTUAL MASTER PLAN 500 MOULTRIE ST, SAN FRANCISCO, CALIFORNIA

1. Pa

And A

## EXISTING CONDITIONS



















#### EXISTING CONDITIONS – *Visual Character*















# GREENING PROJECTS

### EXISTING CONDITIONS – DRAINAGE | LIGHTING



#### EXISTING CONDITIONS - Sun Path & Wind



## COMMUNITY FEEDBACK



Bernal Heights Recreation Center Benches and landscaping here is acceptable Still need to determine if sandlot drains to an inlet or filters thru to the groundwater



Multi-purpose Court requested by R&P - Basketball - Pickelball - Shred and Butter

**R&P REQUIREMENTS** 

 Imagery ©2024 Google, Imagery ©2024 Airbus, Map data ©2024 Google
 20 ft

 R&P require this area for sports programs (approx. 70x90) - may move to the east, if needed.
 30 ft

| item No. | Description              | WEEN         | (Moutrol)      | (NO/I | Comments                                                                   | Preturniary Evaluation                    |
|----