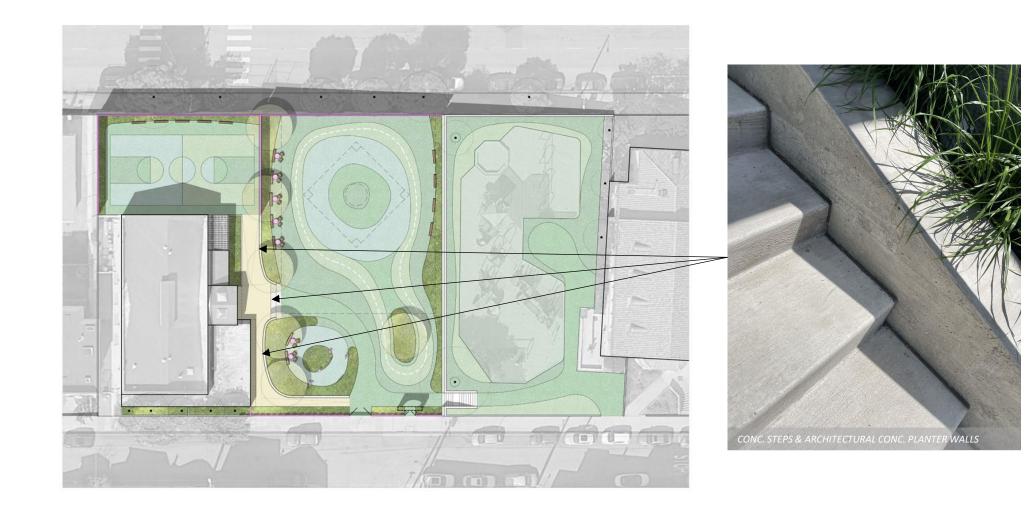

#### 1 8' (H) FENCE WITH MAINTENANCE GATE

- 2 SENSORY GARDEN
- 3 RECREATION PLAZA, INTEGRAL COLOR CONCRETE
- 4 RACETRACK, RESILIENT, INTEGRAL COLOR CONCRETE
- 5 SUNKEN BIORETENTION PLANTER
- 6 FIXED TABLES & CHAIRS (PER SFDPW STANDARDS)
- 7 FIXED SEATING (BALL STOP)
- 8 COURT CHAIN LINK FENCING 12' MIN. HEIGHT, PAINTED
- 9 ART METAL MESH WINDSRCEEN
- 10 SLOPING WALKWAY 5% MAX
- (1) CONCRETE STEPS
- 12 PERMEABLE CONCRETE PAVERS
- (13) BASKETBALL COURT, INTEGRAL COLOR CONCRETE
- 14 PROPOSED SHADE TREES
- 15 54" TALL CHAIN LINK FENCE, PAINTED
- (16) RENOVATE RESTROOMS FOR ADA COMPLIANCE
- (17) PERMEABLE SYNTHETIC LAWN PLAYSURFACE (BY SFRPD)
- (18) PARK ENTRY PORTAL WITH ROLL DOWN GATE