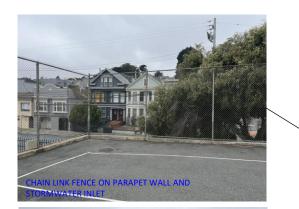

### Bernal Heights Recreation Center Conceptual Master Plan 500 MOULTIRE ST, SAN FRANCISCO 10 JANUARY 2025

Star III - ---



BERNAL HEIGHTS RECREATION CENTER CONCEPTUAL MASTER PLAN 500 MOULTRIE ST, SAN FRANCISCO, CALIFORNIA

1. Pa

And A

## EXISTING CONDITIONS



















#### EXISTING CONDITIONS – *Visual Character*















# GREENING PROJECTS

### EXISTING CONDITIONS – DRAINAGE | LIGHTING



#### EXISTING CONDITIONS - Sun Path & Wind



## COMMUNITY FEEDBACK



Bernal Heights Recreation Center Benches and landscaping here is acceptable Still need to determine if sandlot drains to an inlet or filters thru to the groundwater



Multi-purpose Court requested by R&P - Basketball - Pickelball - Shred and Butter

**R&P REQUIREMENTS** 

 Imagery ©2024 Google, Imagery ©2024 Airbus, Map data ©2024 Google
 20 ft

 R&P require this area for sports programs (approx. 70x90) - may move to the east, if needed.
 30 ft

| item No. | Description              | WEEN         | (Moutrol)      | (NO/I | Comments