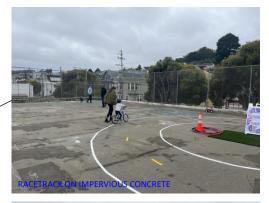

#### EXISTING CONDITIONS – *Visual Character*

## COMMUNITY FEEDBACK

Bernal Heights Recreation Center Benches and landscaping here is acceptable Still need to determine if sandlot drains to an inlet or filters thru to the groundwater

Multi-purpose Court requested by R&P - Basketball - Pickelball - Shred and Butter