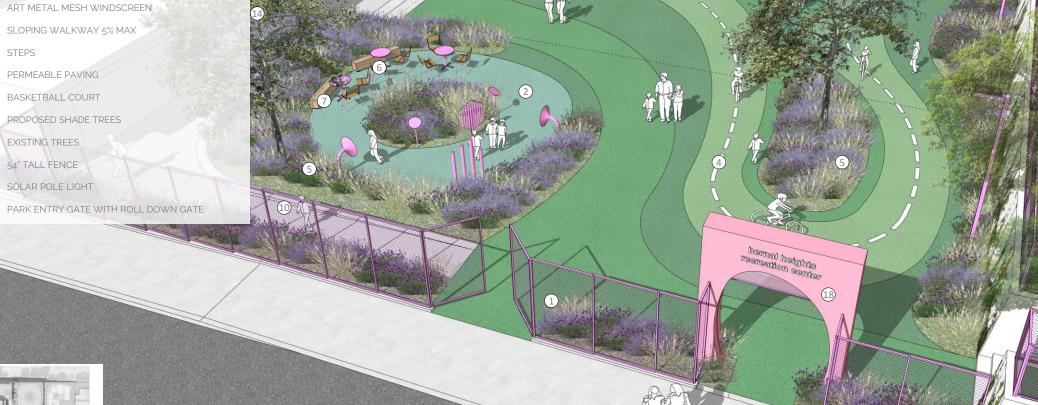

#### 1 8' (H) FENCE WITH MAINTENANCE GATE

- 2 SENSORY GARDEN
- 3 RECREATION PLAZA, INTEGRAL COLOR CONCRETE
- 4 RACETRACK, RESILIENT, INTEGRAL COLOR CONCRETE
- 5 SUNKEN BIORETENTION PLANTER
- 6 FIXED TABLES & CHAIRS (PER SFDPW STANDARDS)
- 7 FIXED SEATING (BALL STOP)
- 8 COURT CHAIN LINK FENCING 12' MIN. HEIGHT, PAINTED
- 9 ART METAL MESH WINDSRCEEN
- 10 SLOPING WALKWAY 5% MAX
- (1) CONCRETE STEPS
- 12 PERMEABLE CONCRETE PAVERS
- (13) BASKETBALL COURT, INTEGRAL COLOR CONCRETE
- 14 PROPOSED SHADE TREES
- 15 54" TALL CHAIN LINK FENCE, PAINTED
- (16) RENOVATE RESTROOMS FOR ADA COMPLIANCE
- (17) PERMEABLE SYNTHETIC LAWN PLAYSURFACE (BY SFRPD)
- (18) PARK ENTRY PORTAL WITH ROLL DOWN GATE