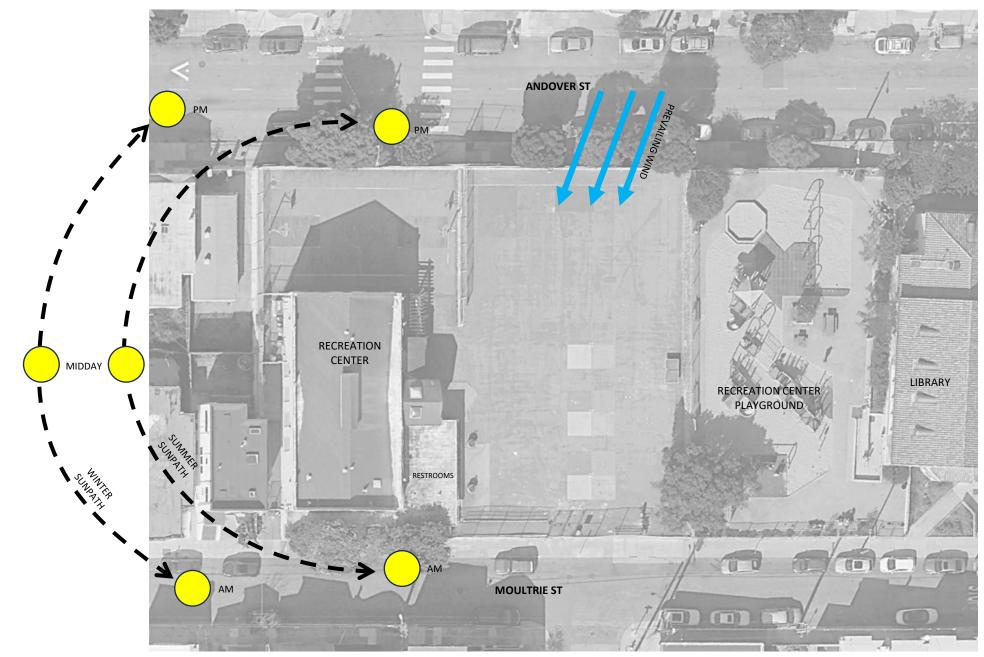

### Bernal Heights Recreation Center Conceptual Master Plan 500 MOULTIRE ST, SAN FRANCISCO 10 JANUARY 2025

Star III - ---



BERNAL HEIGHTS RECREATION CENTER CONCEPTUAL MASTER PLAN 500 MOULTRIE ST, SAN FRANCISCO, CALIFORNIA

1. Pa

And A

## EXISTING CONDITIONS



















#### EXISTING CONDITIONS – *Visual Character*















# GREENING PROJECTS

### EXISTING CONDITIONS – DRAINAGE | LIGHTING



#### EXISTING CONDITIONS - Sun Path & Wind



## COMMUNITY FEEDBACK



Bernal Heights Recreation Center Benches and landscaping here is acceptable Still need to determine if sandlot drains to an inlet or filters thru to the groundwater



Multi-purpose Court requested by R&P - Basketball - Pickelball - Shred and Butter

**R&P REQUIREMENTS** 

 Imagery ©2024 Google, Imagery ©2024 Airbus, Map data ©2024 Google
 20 ft

 R&P require this area for sports programs (approx. 70x90) - may move to the east, if needed.
 30 ft

| item No. | Description              | WEEN         | (Moutrol)      | (NO/I | Comments                                                                   | Preturniary Evaluation                    |
|----------|--------------------------|--------------|----------------|----