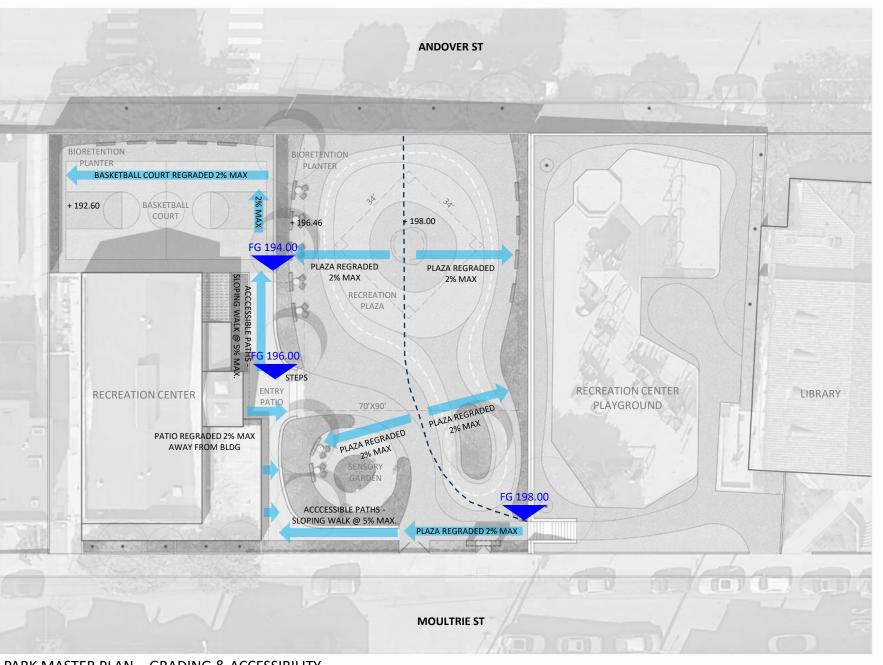

# CONCEPTUAL MASTER PLAN





EXISTING

PROPOSED



PARK RENDERING





#### CONCEPTUAL MASTER PLAN

#### 1 8' (H) FENCE WITH MAINTENANCE GATE

- 2 SENSORY GARDEN
- 3 RECREATION PLAZA, INTEGRAL COLOR CONCRETE
- 4 RACETRACK, RESILIENT, INTEGRAL COLOR CONCRETE
- 5 SUNKEN BIORETENTION PLANTER
- 6 FIXED TABLES & CHAIRS (PER SFDPW STANDARDS)
- 7 FIXED SEATING (BALL STOP)
- 8 COURT CHAIN LINK FENCING 12' MIN. HEIGHT, PAINTED
- 9 ART METAL MESH WINDSRCEEN
- 10 SLOPING WALKWAY 5% MAX
- (1) CONCRETE STEPS
- 12 PERMEABLE CONCRETE PAVERS
- (13) BASKETBALL COURT, INTEGRAL COLOR CONCRETE
- 14 PROPOSED SHADE TREES
- 15 54" TALL CHAIN LINK FENCE, PAINTED
- (16) RENOVATE RESTROOMS FOR ADA COMPLIANCE
- (17) PERMEABLE SYNTHETIC LAWN PLAYSURFACE (BY SFRPD)
- (18) PARK ENTRY PORTAL WITH ROLL DOWN GATE











### PARK MASTER PLAN – GRADING & ACCESSIBILITY





#### PARK SECTION





|   | BMP                                           |       | QTY       | UNIT  |
|---|-----------------------------------------------|-------|-----------|-------|
|   | Impervious Surface (rec plaza)                |       | 8530      | SF    |
|   | Impervious Surface to Permeable Surface (ent  | 965   | SF        |       |
|   | Impervious Surface (basketball)               | 2950  | SF        |       |
|   | Impervious Surface (around playground)        | 4390  | SF        |       |
|   | Permeable Surface (replace playground sand)   | 4810  | SF        |       |
|   | Recreation Plaza Sunken Bioretention Planter  | 2212  | SF        |       |
|   | Basketball Court Sunken Bioretention Planters | 5     | 340