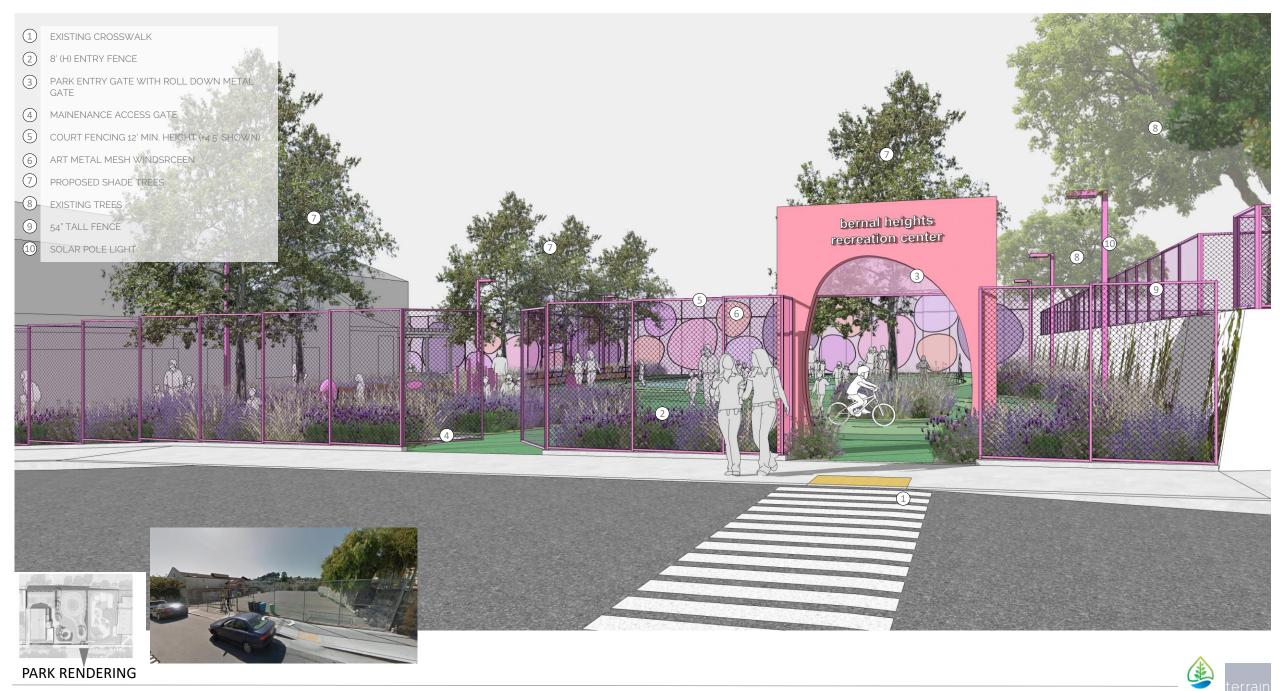

### PARK RENDERING

(12)

- 10
- 9 ART METAL MESH WINDSCREEN
- COURT FENCING 12' MIN. HEIGHT (+4.5' SHOWN) (8)
- (7)FIXED SEATING (BALL STOP)
- FIXED TABLE & CHAIRS (6)
- (5)SUNKEN BIORETENTION PLANTER
- 4 RACETRACK

(1)

(11)

12

(13)

(14)

15

16

(17)

(18)

- 3 RECREATION PLAZA
- SENSORY GARDEN

- (2)

8' (H) ENTRY FENCE & MAINTENANCE ACCESS GATE