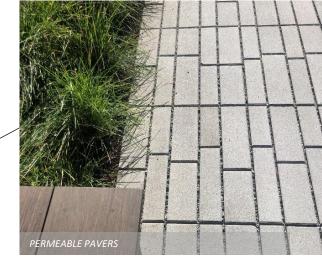

#### 1 8' (H) FENCE WITH MAINTENANCE GATE

- 2 SENSORY GARDEN
- 3 RECREATION PLAZA, INTEGRAL COLOR CONCRETE
- 4 RACETRACK, RESILIENT, INTEGRAL COLOR CONCRETE
- 5 SUNKEN BIORETENTION PLANTER
- 6 FIXED TABLES & CHAIRS (PER SFDPW STANDARDS)
- 7 FIXED SEATING (BALL STOP)
- 8 COURT CHAIN LINK FENCING 12' MIN. HEIGHT, PAINTED
- 9 ART METAL MESH WINDSRCEEN
- 10 SLOPING WALKWAY 5% MAX
- (1) CONCRETE STEPS
- 12 PERMEABLE CONCRETE PAVERS
- (13) BASKETBALL COURT, INTEGRAL COLOR CONCRETE
- 14 PROPOSED SHADE TREES
- 15 54" TALL CHAIN LINK FENCE, PAINTED
- (16) RENOVATE RESTROOMS FOR ADA COMPLIANCE
- (17) PERMEABLE SYNTHETIC LAWN PLAYSURFACE (BY SFRPD)
- (18) PARK ENTRY PORTAL WITH ROLL DOWN GATE