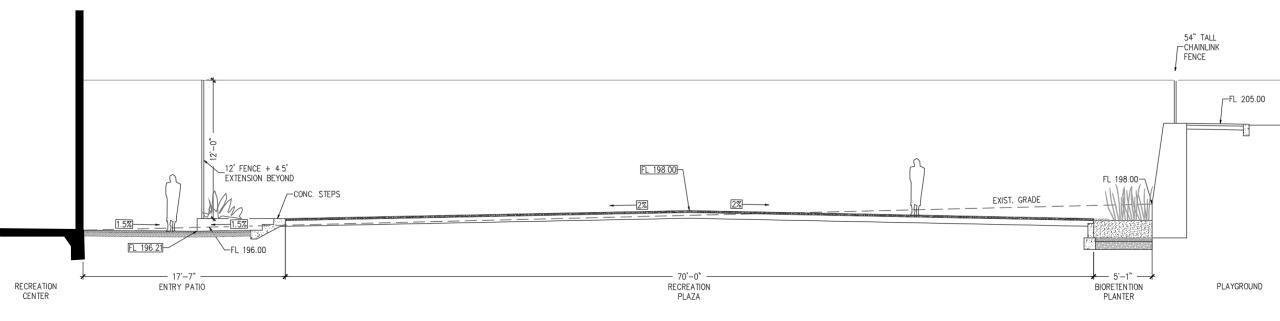

#### PARK SECTION

|   | BMP                                           |       | QTY       | UNIT  |
|---|-----------------------------------------------|-------|-----------|-------|
|   | Impervious Surface (rec plaza)                |       | 8530      | SF    |
|   | Impervious Surface to Permeable Surface (ent  | 965   | SF        |       |
|   | Impervious Surface (basketball)               | 2950  | SF        |       |
|   | Impervious Surface (around playground)        | 4390  | SF        |       |
|   | Permeable Surface (replace playground sand)   | 4810  | SF        |       |
|   | Recreation Plaza Sunken Bioretention Planter  | 2212  | SF        |       |
|   | Basketball Court Sunken Bioretention Planters | 5     | 340       | SF    |
|   | Roof Runoff Bioretention Planter              |       | 170       | SF    |
| Ţ | Downspout Directed to Bioretention Planter    |       | 5         | EA    |
|   | TOTAL DRAINAGE MANAGEMENT AREA 23,522 (S      |       | F) - 0.54 | ACRES |
|   | TOTAL BMP AREA                                | 2,722 |           |       |
|   | STORMATER TREATMENT RATIO                     | 11.5% |           |       |

#### EAST PARK SECTION