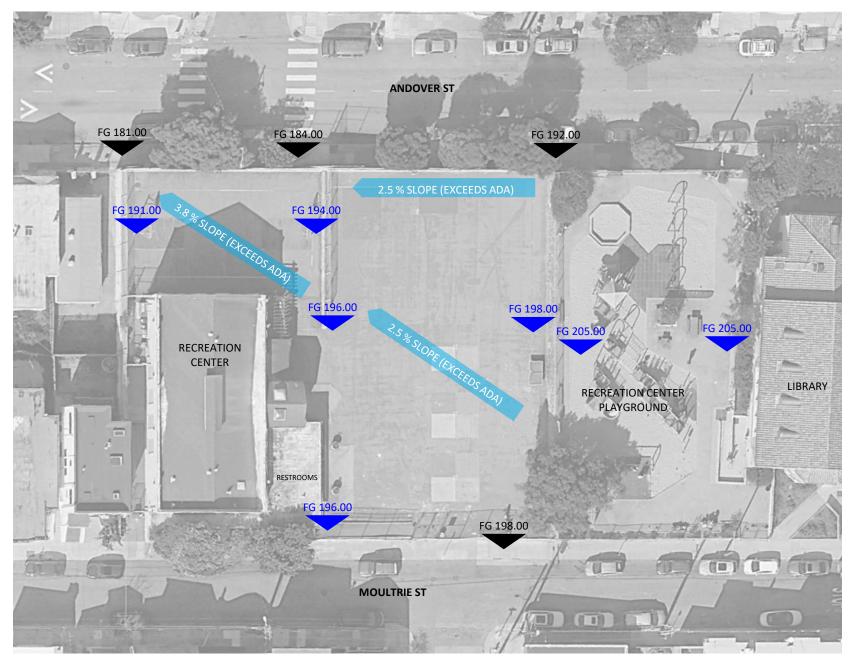

### Bernal Heights Recreation Center Conceptual Master Plan 500 MOULTIRE ST, SAN FRANCISCO 10 JANUARY 2025

Star III - ---



BERNAL HEIGHTS RECREATION CENTER CONCEPTUAL MASTER PLAN 500 MOULTRIE ST, SAN FRANCISCO, CALIFORNIA

1. Pa

And A

## EXISTING CONDITIONS



















#### EXISTING CONDITIONS – *Visual Character*















# GREENING PROJECTS

### EXISTING CONDITIONS – DRAINAGE | LIGHTING



#### EXISTING CONDITIONS - Sun Path & Wind



## COMMUNITY FEEDBACK



Bernal Heights Recreation Center Benches and landscaping here is acceptable Still need to determine if sandlot drains to an inlet or filters thru to the groundwater



Multi-purpose Court requested by R&P - Basketball - Pickelball - Shred and Butter

**R&P REQUIREMENTS** 

 Imagery ©2024 Google, Imagery ©2024 Airbus, Map data ©2024 Google
 20 ft

 R&P require this area for sports programs (approx. 70x90) - may move to the east, if needed.
 30 ft

| item No. | Description              | WEEN         | (Moutrol)      | (NO/I | Comments                                                                   | Preturniary Evaluation