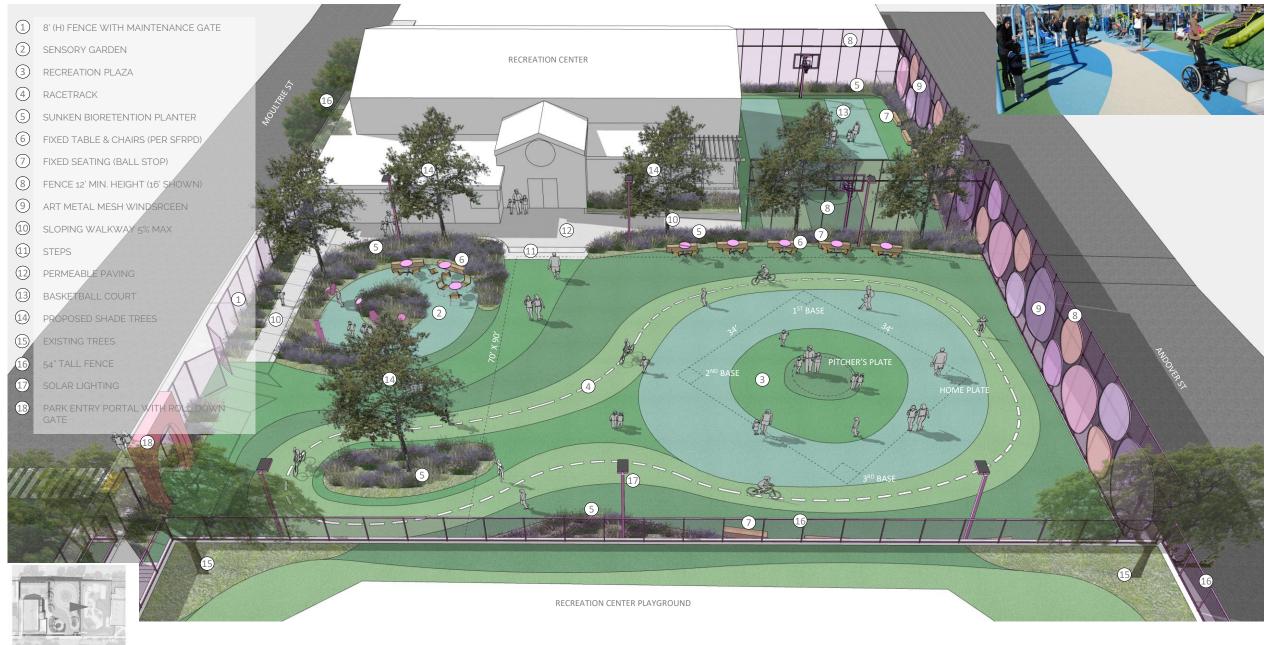

## CONCEPTUAL MASTER PLAN

EXISTING

PROPOSED

PARK RENDERING

#### CONCEPTUAL MASTER PLAN

#### 1 8' (H) FENCE WITH MAINTENANCE GATE

- 2 SENSORY GARDEN
- 3 RECREATION PLAZA, INTEGRAL COLOR CONCRETE
- 4 RACETRACK, RESILIENT, INTEGRAL COLOR CONCRETE
- 5 SUNKEN BIORETENTION PLANTER
- 6 FIXED TABLES & CHAIRS (PER SFDPW STANDARDS)
- 7 FIXED SEATING (BALL STOP)
- 8 COURT CHAIN LINK FENCING 12' MIN. HEIGHT, PAINTED
- 9 ART METAL MESH WINDSRCEEN
- 10 SLOPING WALKWAY 5% MAX
- (1) CONCRETE STEPS
- 12 PERMEABLE CONCRETE PAVERS
- (13) BASKETBALL COURT, INTEGRAL COLOR CONCRETE
- 14 PROPOSED SHADE TREES
- 15 54" TALL CHAIN LINK FENCE, PAINTED
- (16) RENOVATE RESTROOMS FOR ADA COMPLIANCE
- (17) PERMEABLE SYNTHETIC LAWN PLAYSURFACE (BY SFRPD)
- (18) PARK ENTRY PORTAL WITH ROLL DOWN GATE