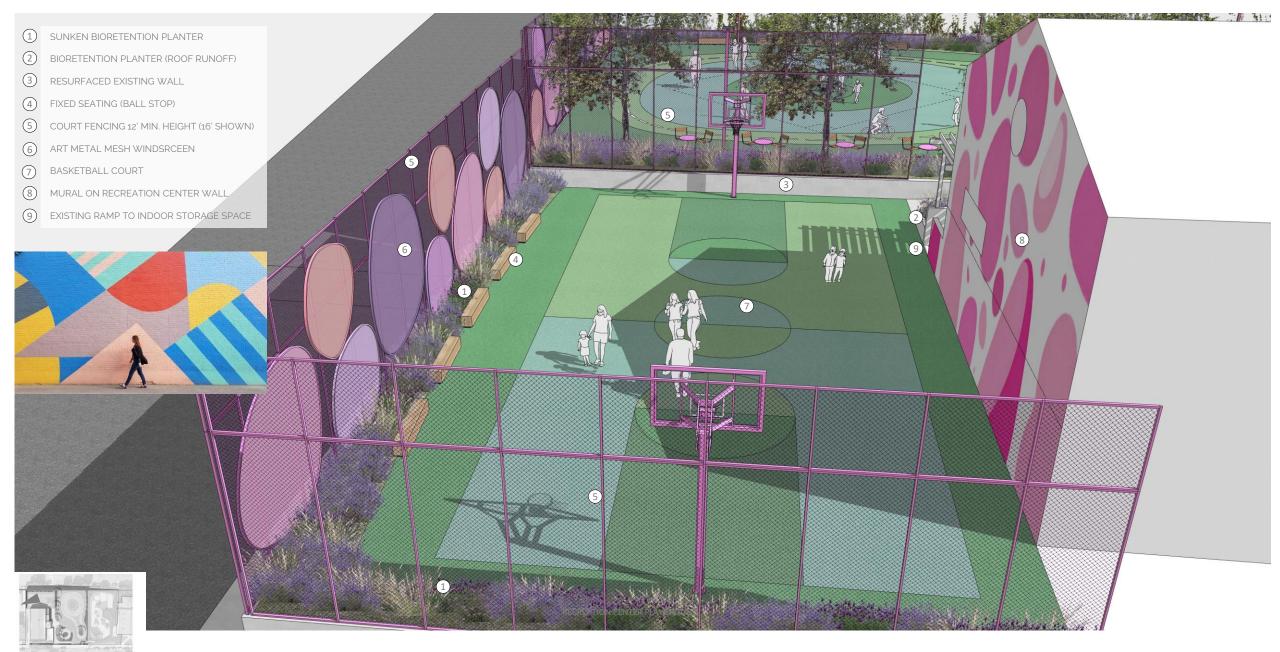

#### EXISTING

4

- 2 EXISTING PLANTER WALL TO REMAIN & CONVERTED TO BIORETENTION PLANTER
- 3 PROTECT EXISTING TREES
  - RESURFACE AND CAP EXISTING PLAZA WALLS FOR NEW FENCE
- 5 RESURFACE AND CAP EXISTING WALL
- 6 EXISTING DRAIN PIPE THROUGH WALL TO BE CAPPED
- 7 EXISTING BASKETBALL HOOPS TO BE PAINTED
- 8 EXISTING RAMP TO INDOOR COURT TO REMAIN

#### PROPOSED

- 1 ENTRY FENCE 8' TALL
- 2 SLOPING WALKWAY 5% MAX
- 3 RETAINING BIORETENTION PLANTER SEATWALL
- 4 ENTRY PATIO WITH PERVIOUS PAVING
- 5 STEPS
- 6 SENSORY GARDEN
- (7) SUNKEN BIORETENTION PLANTER
- 8 RAISED BIORETENTION PLANTER (ROOF RUNOFF)
- 9 FIXED SEATING 1' X 6'
- (10) BASKETBALL COURT, REGRADE TO 2%
- PERMEABLE POURED IN PLACE RESILIENT SURFACE, VARIOUS
- COLORS
- (12) RECREATION PLAZA, REGRADE TO 2%
- (13) COURT FENCING 12' TALL MIN. HEIGHT
- (14) ART METAL MESH WINDSRCEEN