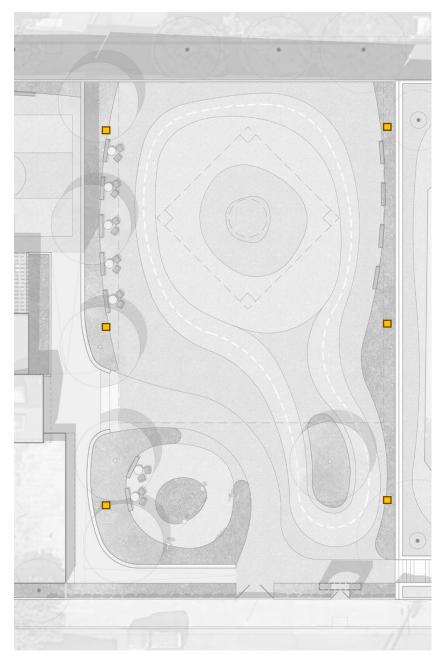

#### RECREATION PLAZA PLAN

#### EXISTING

4

- 2 EXISTING PLANTER WALL TO REMAIN & CONVERTED TO BIORETENTION PLANTER
- 3 PROTECT EXISTING TREES
  - RESURFACE AND CAP EXISTING PLAZA WALLS FOR NEW FENCE
- 5 RESURFACE AND CAP EXISTING WALL
- 6 EXISTING DRAIN PIPE THROUGH WALL TO BE CAPPED
- 7 EXISTING BASKETBALL HOOPS TO BE PAINTED
- 8 EXISTING RAMP TO INDOOR COURT TO REMAIN

#### PROPOSED

- 1 ENTRY FENCE 8' TALL
- 2 SLOPING WALKWAY 5% MAX
- 3 RETAINING BIORETENTION PLANTER SEATWALL
- 4 ENTRY PATIO WITH PERVIOUS PAVING
- 5 STEPS
- 6 SENSORY GARDEN
- (7) SUNKEN BIORETENTION PLANTER
- 8 RAISED BIORETENTION PLANTER (ROOF RUNOFF)
- 9 FIXED SEATING 1' X 6'
- (10) BASKETBALL COURT, REGRADE TO 2%
- PERMEABLE POURED IN PLACE RESILIENT SURFACE, VARIOUS
- COLORS
- (12) RECREATION PLAZA, REGRADE TO 2%
- (13) COURT FENCING 12' TALL MIN. HEIGHT
- (14) ART METAL MESH WINDSRCEEN