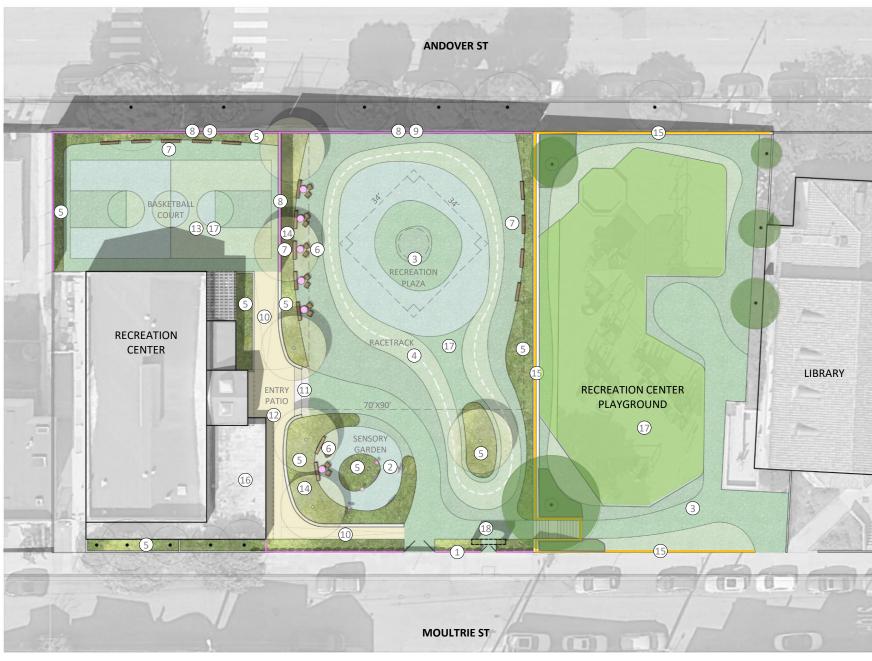

## CONCEPTUAL MASTER PLAN

EXISTING

PROPOSED

PARK RENDERING

#### CONCEPTUAL MASTER PLAN

#### 1 8' (H) FENCE WITH MAINTENANCE GATE

- 2 SENSORY GARDEN
- 3 RECREATION PLAZA, INTEGRAL COLOR CONCRETE
- 4 RACETRACK, RESILIENT, INTEGRAL COLOR CONCRETE
- 5 SUNKEN BIORETENTION PLANTER
- 6 FIXED TABLES & CHAIRS (PER SFDPW STANDARDS)
- 7 FIXED SEATING (BALL STOP)
- 8 COURT CHAIN LINK FENCING 12' MIN. HEIGHT, PAINTED
- 9 ART METAL MESH WINDSRCEEN
- 10 SLOPING WALKWAY 5% MAX
- (1) CONCRETE STEPS
- 12 PERMEABLE CONCRETE PAVERS
- (13) BASKETBALL COURT, INTEGRAL COLOR CONCRETE
- 14 PROPOSED SHADE TREES
- 15 54" TALL CHAIN LINK FENCE, PAINTED
- (16) RENOVATE RESTROOMS FOR ADA COMPLIANCE
- (17) PERMEABLE SYNTHETIC LAWN PLAYSURFACE (BY SFRPD)
- (18) PARK ENTRY PORTAL WITH ROLL DOWN GATE