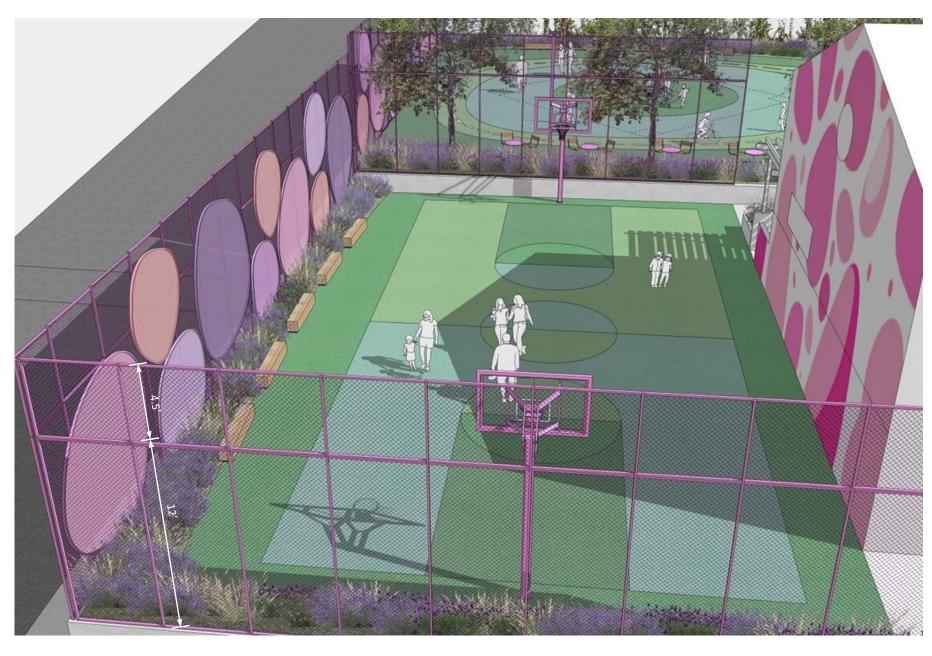

### PARK RENDERING

(12)

- 10
- 9 ART METAL MESH WINDSCREEN
- COURT FENCING 12' MIN. HEIGHT (+4.5' SHOWN) (8)
- (7)FIXED SEATING (BALL STOP)
- FIXED TABLE & CHAIRS (6)
- (5)SUNKEN BIORETENTION PLANTER
- 4 RACETRACK

(1)

(11)

12

(13)

(14)

15

16

(17)

(18)

- 3 RECREATION PLAZA
- SENSORY GARDEN

- (2)

8' (H) ENTRY FENCE & MAINTENANCE ACCESS GATE