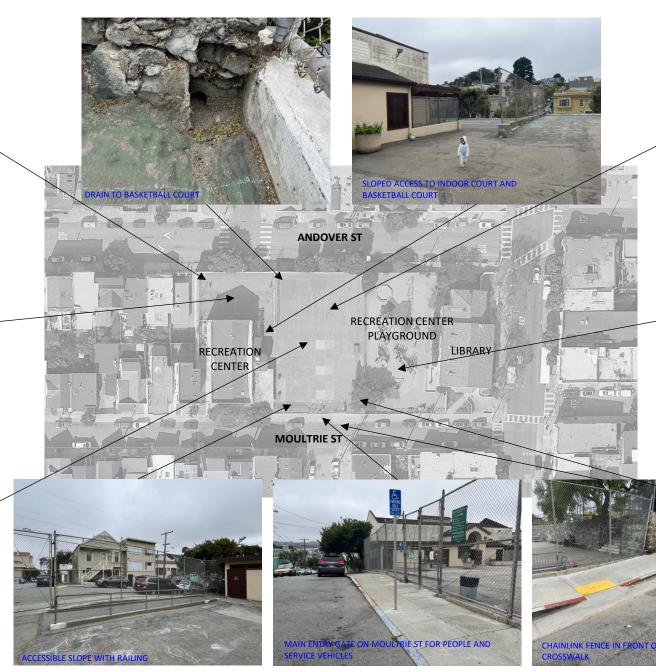

#### EXISTING CONDITIONS – *Visual Character*

### EXISTING CONDITIONS – DRAINAGE | LIGHTING