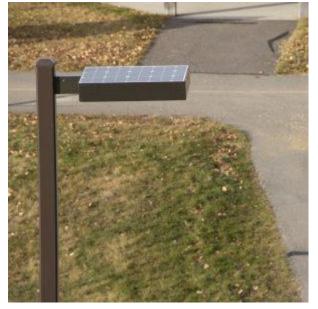

#### EXISTING

B

4

5

6

7

- (9) SENSORY GARDEN
- (10) SENSORY/PLAY EQUIPMENT (BY ARTIST OR MANUFACTURER)
- (11) SUNKEN BIORETENTION PLANTER
- 12 FIXED SEATING 1' X 6'
- (13) FIXED TABLES AND CHAIRS
- (14) SHADE TREES
- 15 RACETRACK
- (16) INTEGRAL CONCRETE SURFACE, VARIOUS COLORS
- (17) RECREATION PLAZA, REGRADE TO 2%
- (18) COURT FENCING 12' TALL MIN. HEIGHT
- (19) ART METAL MESH WINDSRCEEN
- 20 54" TALL FENCE TO REPLACE EXISTING CHAINLINK FENCE
- (21) SOLAR POLE LIGHT