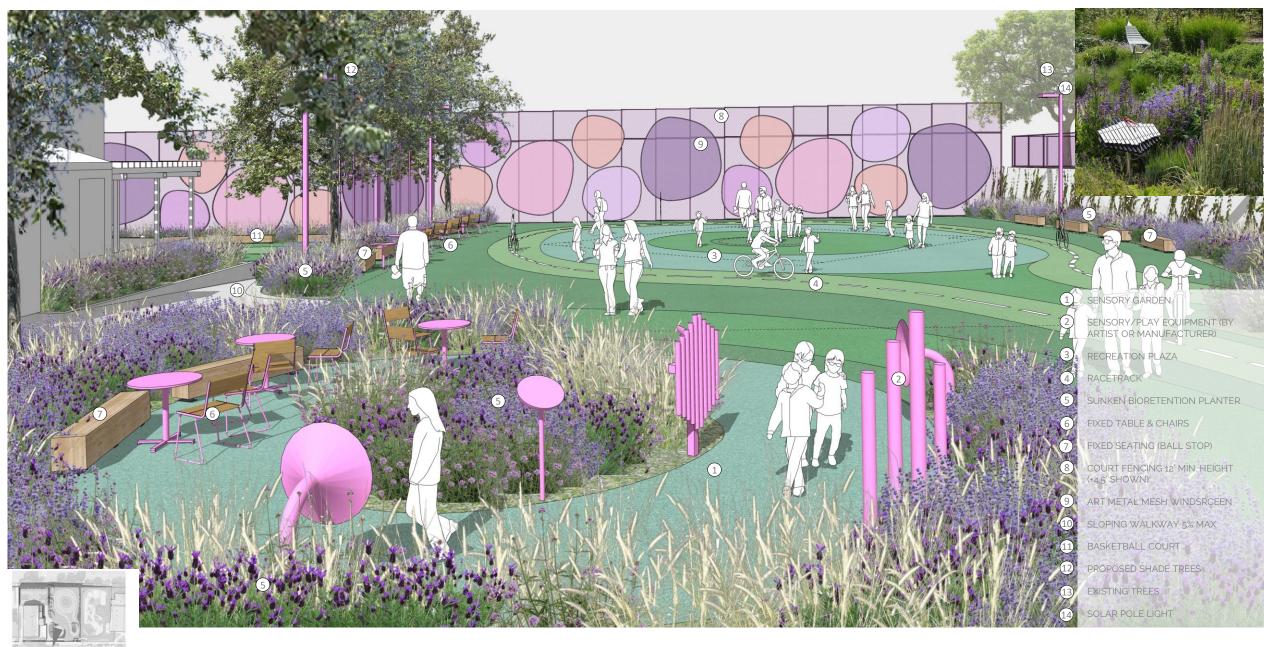

#### EXISTING

B

4

5

6

7

- (9) SENSORY GARDEN
- (10) SENSORY/PLAY EQUIPMENT (BY ARTIST OR MANUFACTURER)
- (11) SUNKEN BIORETENTION PLANTER
- 12 FIXED SEATING 1' X 6'
- (13) FIXED TABLES AND CHAIRS
- (14) SHADE TREES
- 15 RACETRACK
- (16) INTEGRAL CONCRETE SURFACE, VARIOUS COLORS
- (17) RECREATION PLAZA, REGRADE TO 2%
- (18) COURT FENCING 12' TALL MIN. HEIGHT
- (19) ART METAL MESH WINDSRCEEN
- 20 54" TALL FENCE TO REPLACE EXISTING CHAINLINK FENCE
- (21) SOLAR POLE LIGHT

GREENING PROJECTS

BERNAL HEIGHTS RECREATION CENTER CONCEPTUAL MASTER PLAN 500 MOULTRIE ST, SAN FRANCISCO, CALIFORNIA