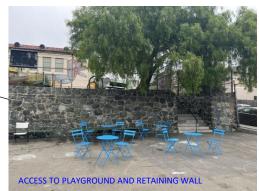

### Bernal Heights Recreation Center Conceptual Master Plan 500 MOULTIRE ST, SAN FRANCISCO 10 JANUARY 2025

Star III - ---



BERNAL HEIGHTS RECREATION CENTER CONCEPTUAL MASTER PLAN 500 MOULTRIE ST, SAN FRANCISCO, CALIFORNIA

1. Pa

And A

## EXISTING CONDITIONS



















#### EXISTING CONDITIONS – *Visual Character*















# GREENING PROJECTS

### EXISTING CONDITIONS – DRAINAGE | LIGHTING



#### EXISTING CONDITIONS - Sun Path & Wind



## COMMUNITY FEEDBACK



Bernal Heights Recreation Center Benches and landscaping here is acceptable Still need to determine if sandlot drains to an inlet or filters thru to the groundwater



Multi-purpose Court requested by R&P - Basketball - Pickelball - Shred and Butter

**R&P REQUIREMENTS** 

 Imagery ©2024 Google, Imagery ©2024 Airbus, Map data ©2024 Google
 20 ft

 R&P require this area for sports programs (approx. 70x90) - may move to the east, if needed.
 30 ft

| item No. | Description              | WEEN         | (Moutrol)      | (NO/I | Comments