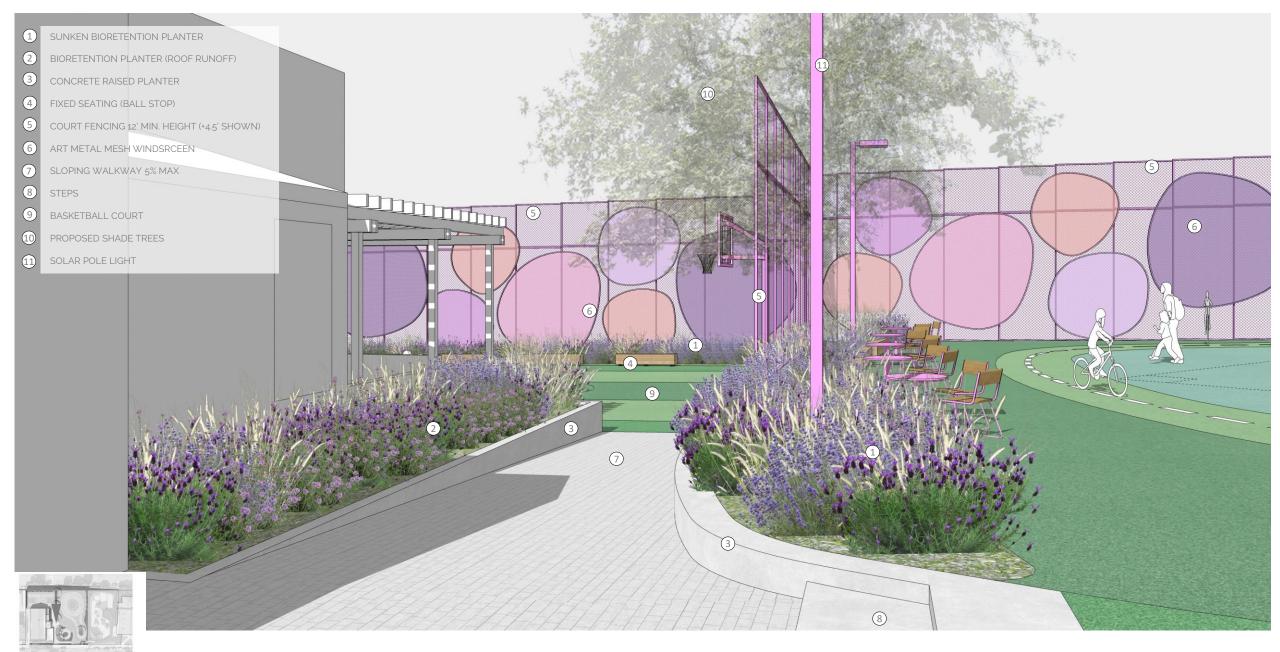

### PARK RENDERING

(12)

- 10
- 9 ART METAL MESH WINDSCREEN
- COURT FENCING 12' MIN. HEIGHT (+4.5' SHOWN) (8)
- (7)FIXED SEATING (BALL STOP)
- FIXED TABLE & CHAIRS (6)
- (5)SUNKEN BIORETENTION PLANTER
- 4 RACETRACK

(1)

(11)

12

(13)

(14)

15

16

(17)

(18)

- 3 RECREATION PLAZA
- SENSORY GARDEN

- (2)

8' (H) ENTRY FENCE & MAINTENANCE ACCESS GATE