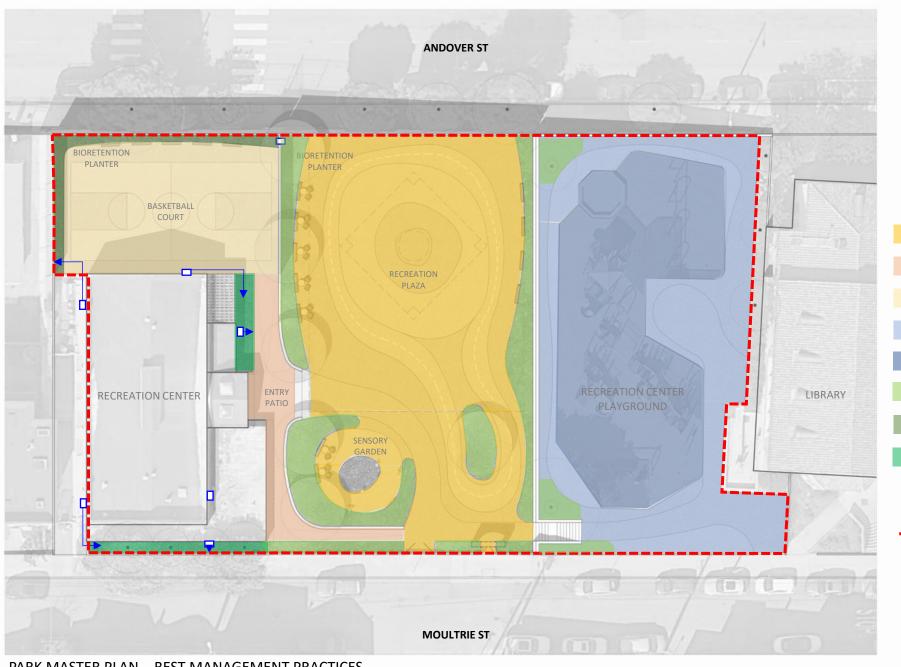

#### PARK MASTER PLAN – BEST MANAGEMENT PRACTICES

#### PARK SECTION

|   | BMP                                           |       | QTY       | UNIT  |
|---|-----------------------------------------------|-------|-----------|-------|
|   | Impervious Surface (rec plaza)                |       | 8530      | SF    |
|   | Impervious Surface to Permeable Surface (ent  | 965   | SF        |       |
|   | Impervious Surface (basketball)               | 2950  | SF        |       |
|   | Impervious Surface (around playground)        | 4390  | SF        |       |
|   | Permeable Surface (replace playground sand)   | 4810  | SF        |       |
|   | Recreation Plaza Sunken Bioretention Planter  | 2212  | SF        |       |
|   | Basketball Court Sunken Bioretention Planters | 5     | 340       | SF    |
|   | Roof Runoff Bioretention Planter              |       | 170       | SF    |
| Ţ | Downspout Directed to Bioretention Planter    |       | 5         | EA    |
|   | TOTAL DRAINAGE MANAGEMENT AREA 23,522 (S      |       | F) - 0.54 | ACRES |
|   | TOTAL BMP AREA                                | 2,722 |           |       |
|   | STORMATER TREATMENT RATIO                     | 11.5% |           |       |