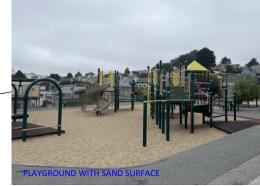

### Bernal Heights Recreation Center Conceptual Master Plan 500 MOULTIRE ST, SAN FRANCISCO 10 JANUARY 2025

Star III - ---



BERNAL HEIGHTS RECREATION CENTER CONCEPTUAL MASTER PLAN 500 MOULTRIE ST, SAN FRANCISCO, CALIFORNIA

1. Pa

And A

## EXISTING CONDITIONS



















#### EXISTING CONDITIONS – *Visual Character*















# GREENING PROJECTS

### EXISTING CONDITIONS – DRAINAGE | LIGHTING



#### EXISTING CONDITIONS - Sun Path & Wind



## COMMUNITY FEEDBACK



Bernal Heights Recreation Center Benches and landscaping here is acceptable Still need to determine if sandlot drains to an inlet or filters thru to the groundwater



Multi-purpose Court requested by R&P - Basketball - Pickelball - Shred and Butter

**R&P REQUIREMENTS** 

 Imagery ©2024 Google, Imagery ©2024 Airbus, Map data ©2024 Google
 20 ft

 R&P require this area for sports programs (approx. 70x90) - may move to the east, if needed.
 30 ft

| item No. | Description              | WEEN         | (Moutrol)      | (NO/I | Comments