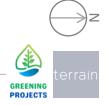

#### EXISTING

4

- 2 EXISTING PLANTER WALL TO REMAIN & CONVERTED TO BIORETENTION PLANTER
- 3 PROTECT EXISTING TREES
  - RESURFACE AND CAP EXISTING PLAZA WALLS FOR NEW FENCE
- 5 RESURFACE AND CAP EXISTING WALL
- 6 EXISTING DRAIN PIPE THROUGH WALL TO BE CAPPED
- 7 EXISTING BASKETBALL HOOPS TO BE PAINTED
- 8 EXISTING RAMP TO INDOOR COURT TO REMAIN

#### PROPOSED

- 1 ENTRY FENCE 8' TALL
- 2 SLOPING WALKWAY 5% MAX
- 3 RETAINING BIORETENTION PLANTER SEATWALL
- 4 ENTRY PATIO WITH PERVIOUS PAVING
- 5 STEPS
- 6 SENSORY GARDEN
- (7) SUNKEN BIORETENTION PLANTER
- 8 RAISED BIORETENTION PLANTER (ROOF RUNOFF)
- 9 FIXED SEATING 1' X 6'
- (10) BASKETBALL COURT, REGRADE TO 2%
- PERMEABLE POURED IN PLACE RESILIENT SURFACE, VARIOUS
- COLORS
- (12) RECREATION PLAZA, REGRADE TO 2%
- (13) COURT FENCING 12' TALL MIN. HEIGHT
- (14) ART METAL MESH WINDSRCEEN