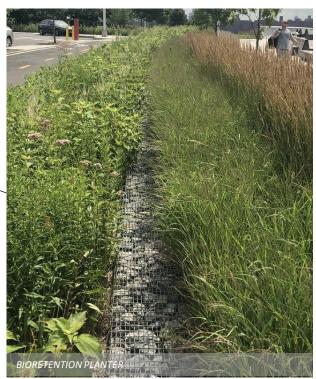

#### 1 8' (H) FENCE WITH MAINTENANCE GATE

- 2 SENSORY GARDEN
- 3 RECREATION PLAZA, INTEGRAL COLOR CONCRETE
- 4 RACETRACK, RESILIENT, INTEGRAL COLOR CONCRETE
- 5 SUNKEN BIORETENTION PLANTER
- 6 FIXED TABLES & CHAIRS (PER SFDPW STANDARDS)
- 7 FIXED SEATING (BALL STOP)
- 8 COURT CHAIN LINK FENCING 12' MIN. HEIGHT, PAINTED
- 9 ART METAL MESH WINDSRCEEN
- 10 SLOPING WALKWAY 5% MAX
- (1) CONCRETE STEPS
- 12 PERMEABLE CONCRETE PAVERS
- (13) BASKETBALL COURT, INTEGRAL COLOR CONCRETE
- 14 PROPOSED SHADE TREES
- 15 54" TALL CHAIN LINK FENCE, PAINTED
- (16) RENOVATE RESTROOMS FOR ADA COMPLIANCE
- (17) PERMEABLE SYNTHETIC LAWN PLAYSURFACE (BY SFRPD)
- (18) PARK ENTRY PORTAL WITH ROLL DOWN GATE

#### PARK SECTION

|   | BMP                                           |       | QTY       | UNIT  |
|---|-----------------------------------------------|-------|-----------|-------|
|   | Impervious Surface (rec plaza)                |       | 8530      | SF    |
|   | Impervious Surface to Permeable Surface (ent  | 965   | SF        |       |
|   | Impervious Surface (basketball)               | 2950  | SF        |       |
|   | Impervious Surface (around playground)        | 4390  | SF        |       |
|   | Permeable Surface (replace playground sand)   | 4810  | SF        |       |
|   | Recreation Plaza Sunken Bioretention Planter  | 2212  | SF        |       |
|   | Basketball Court Sunken Bioretention Planters | 5     | 340       | SF    |
|   | Roof Runoff Bioretention Planter              |       | 170       | SF    |
| Ţ | Downspout Directed to Bioretention Planter    |       | 5         | EA    |
|   | TOTAL DRAINAGE MANAGEMENT AREA 23,522 (S      |       | F) - 0.54 | ACRES |
|   | TOTAL BMP AREA                                | 2,722 |           |       |
|   | STORMATER TREATMENT RATIO                     | 11.5% |           |       |

### PARK ELEMENTS – BEST MANAGEMENT PRACTICES (BMP's)