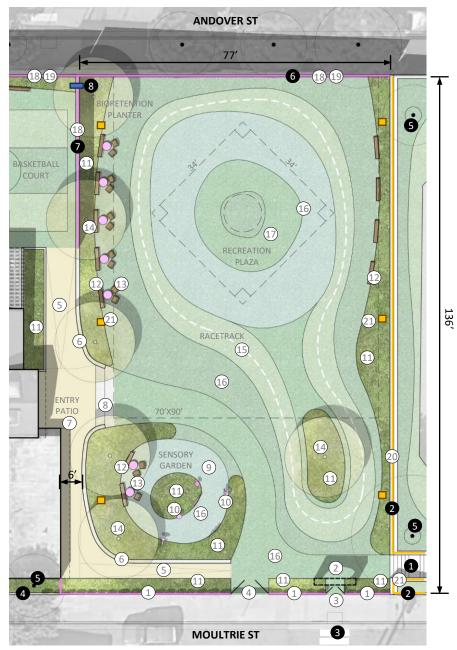

#### CONCEPTUAL MASTER PLAN

#### 1 8' (H) FENCE WITH MAINTENANCE GATE

- 2 SENSORY GARDEN
- 3 RECREATION PLAZA, INTEGRAL COLOR CONCRETE
- 4 RACETRACK, RESILIENT, INTEGRAL COLOR CONCRETE
- 5 SUNKEN BIORETENTION PLANTER
- 6 FIXED TABLES & CHAIRS (PER SFDPW STANDARDS)
- 7 FIXED SEATING (BALL STOP)
- 8 COURT CHAIN LINK FENCING 12' MIN. HEIGHT, PAINTED
- 9 ART METAL MESH WINDSRCEEN
- 10 SLOPING WALKWAY 5% MAX
- (1) CONCRETE STEPS
- 12 PERMEABLE CONCRETE PAVERS
- (13) BASKETBALL COURT, INTEGRAL COLOR CONCRETE
- 14 PROPOSED SHADE TREES
- 15 54" TALL CHAIN LINK FENCE, PAINTED
- (16) RENOVATE RESTROOMS FOR ADA COMPLIANCE
- (17) PERMEABLE SYNTHETIC LAWN PLAYSURFACE (BY SFRPD)
- (18) PARK ENTRY PORTAL WITH ROLL DOWN GATE