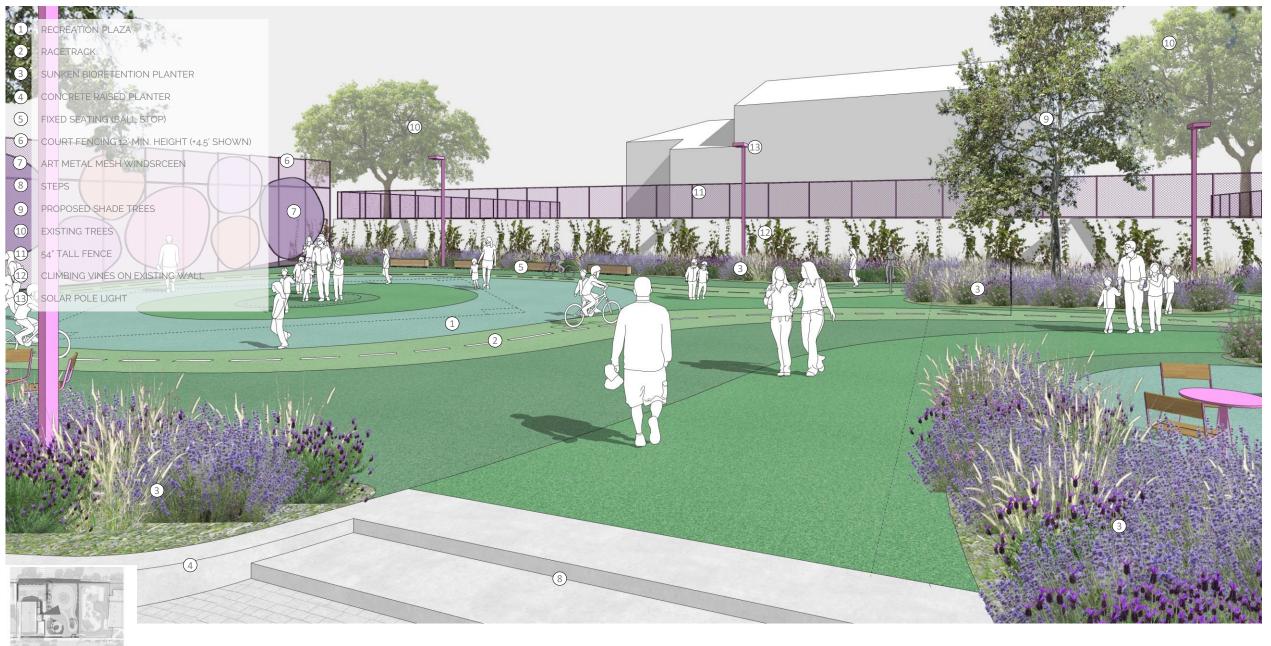

#### 1 8' (H) FENCE WITH MAINTENANCE GATE

- 2 SENSORY GARDEN
- 3 RECREATION PLAZA, INTEGRAL COLOR CONCRETE
- 4 RACETRACK, RESILIENT, INTEGRAL COLOR CONCRETE
- 5 SUNKEN BIORETENTION PLANTER
- 6 FIXED TABLES & CHAIRS (PER SFDPW STANDARDS)
- 7 FIXED SEATING (BALL STOP)
- 8 COURT CHAIN LINK FENCING 12' MIN. HEIGHT, PAINTED
- 9 ART METAL MESH WINDSRCEEN
- 10 SLOPING WALKWAY 5% MAX
- (1) CONCRETE STEPS
- 12 PERMEABLE CONCRETE PAVERS
- (13) BASKETBALL COURT, INTEGRAL COLOR CONCRETE
- 14 PROPOSED SHADE TREES
- 15 54" TALL CHAIN LINK FENCE, PAINTED
- (16) RENOVATE RESTROOMS FOR ADA COMPLIANCE
- (17) PERMEABLE SYNTHETIC LAWN PLAYSURFACE (BY SFRPD)
- (18) PARK ENTRY PORTAL WITH ROLL DOWN GATE

### PARK MASTER PLAN – GRADING & ACCESSIBILITY