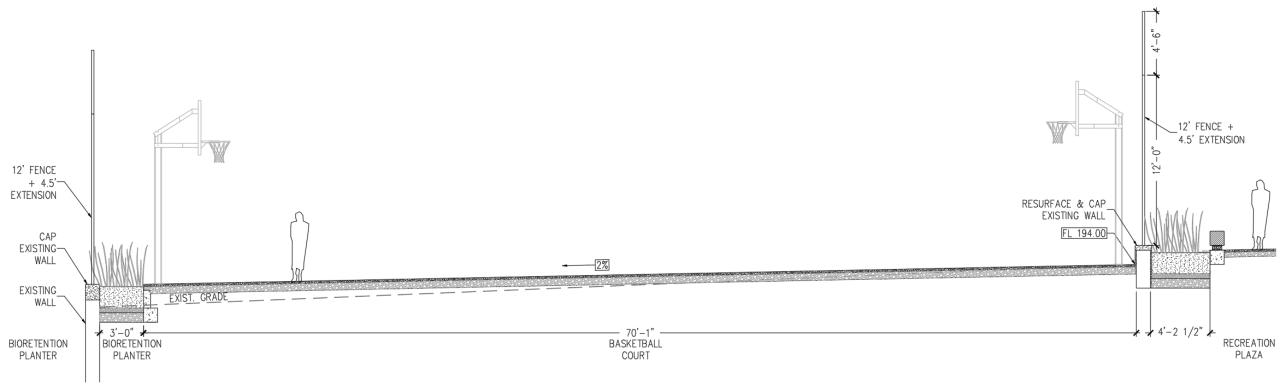

VERTED TO BIORETENTION PLANTER
- 3 PROTECT EXISTING TREES
  - RESURFACE AND CAP EXISTING PLAZA WALLS FOR NEW FENCE
- 5 RESURFACE AND CAP EXISTING WALL
- 6 EXISTING DRAIN PIPE THROUGH WALL TO BE CAPPED
- 7 EXISTING BASKETBALL HOOPS TO BE PAINTED
- 8 EXISTING RAMP TO INDOOR COURT TO REMAIN

#### PROPOSED

- 1 ENTRY FENCE 8' TALL
- 2 SLOPING WALKWAY 5% MAX
- 3 RETAINING BIORETENTION PLANTER SEATWALL
- 4 ENTRY PATIO WITH PERVIOUS PAVING
- 5 STEPS
- 6 SENSORY GARDEN
- (7) SUNKEN BIORETENTION PLANTER
- 8 RAISED BIORETENTION PLANTER (ROOF RUNOFF)
- 9 FIXED SEATING 1' X 6'
- (10) BASKETBALL COURT, REGRADE TO 2%
- PERMEABLE POURED IN PLACE RESILIENT SURFACE, VARIOUS
- COLORS
- (12) RECREATION PLAZA, REGRADE TO 2%
- (13) COURT FENCING 12' TALL MIN. HEIGHT
- (14) ART METAL MESH WINDSRCEEN















#### EAST PARK SECTION



# ELEMENTS | MATERIALS













### PARK ELEMENTS – BEST MANAGEMENT PRACTICES (BMP's)





#### PARK ELEMENTS – HARDSCAPE























PARK ELEMENTS – SENSORY PLAY EQUIPMENT (PERCURSSIONPLAY.COM)

TUBULA







### PARK ELEMENTS – FENCING





















PARK ELEMENTS – SOFTSCAPE

## COMMUNITY RESPONSIVENESS



DESCRIPTION YES! NEUTRAL NO IN THE DESIGN? NOTES

| OUTDOOR MOVIES     | 47 | 0 | 0 | $\checkmark$ | Can be shown at the plaza                           |
|--------------------|----|---|---|--------------|-----------------------------------------------------|
| LIGHTING           | 45 | 0 | 1 | $\checkmark$ |                                                     |
| OUTDOOR SEATING    | 37 | 0 | 2 | $\checkmark$ |