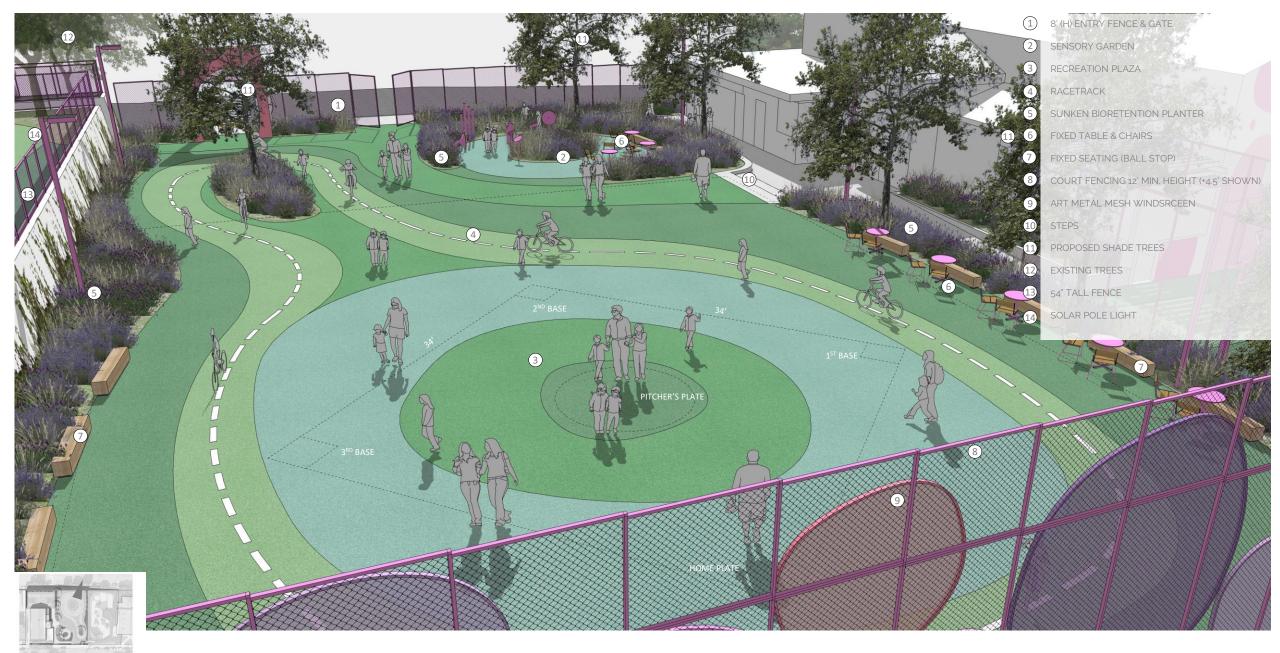

### PARK RENDERING

(12)

- 10
- 9 ART METAL MESH WINDSCREEN
- COURT FENCING 12' MIN. HEIGHT (+4.5' SHOWN) (8)
- (7)FIXED SEATING (BALL STOP)
- FIXED TABLE & CHAIRS (6)
- (5)SUNKEN BIORETENTION PLANTER
- 4 RACETRACK

(1)

(11)

12

(13)

(14)

15

16

(17)

(18)

- 3 RECREATION PLAZA
- SENSORY GARDEN

- (2)

8' (H) ENTRY FENCE & MAINTENANCE ACCESS GATE