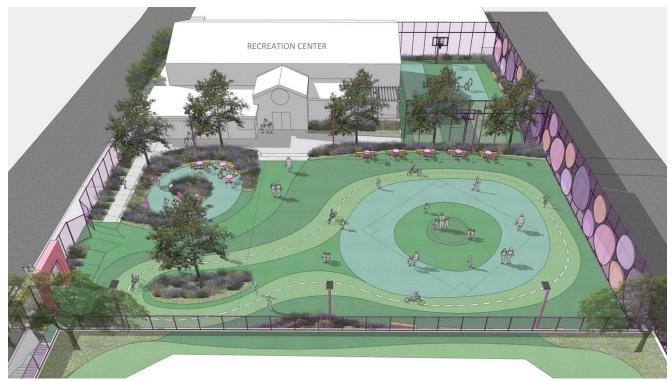

## CONCEPTUAL MASTER PLAN

EXISTING

PROPOSED

PARK RENDERING

#### CONCEPTUAL MASTER PLAN

#### 1 8' (H) FENCE WITH MAINTENANCE GATE

- 2 SENSORY GARDEN
- 3 RECREATION PLAZA, INTEGRAL COLOR CONCRETE
- 4 RACETRACK, RESILIENT, INTEGRAL COLOR CONCRETE
- 5 SUNKEN BIORETENTION PLANTER
- 6 FIXED TABLES & CHAIRS (PER SFDPW STANDARDS)
- 7 FIXED SEATING (BALL STOP)
- 8 COURT CHAIN LINK FENCING 12' MIN. HEIGHT, PAINTED
- 9 ART METAL MESH WINDSRCEEN
- 10 SLOPING WALKWAY 5% MAX
- (1) CONCRETE STEPS
- 12 PERMEABLE CONCRETE PAVERS
- (13) BASKETBALL COURT, INTEGRAL COLOR CONCRETE
- 14 PROPOSED SHADE TREES
- 15 54" TALL CHAIN LINK FENCE, PAINTED
- (16) RENOVATE RESTROOMS FOR ADA COMPLIANCE
- (17) PERMEABLE SYNTHETIC LAWN PLAYSURFACE (BY SFRPD)
- (18) PARK ENTRY PORTAL WITH ROLL DOWN GATE