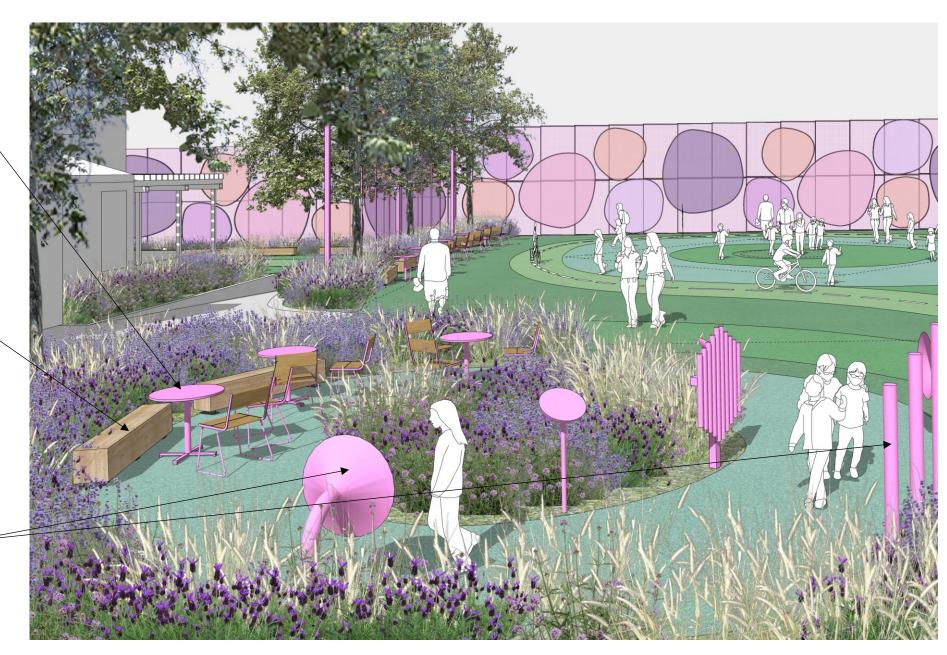

### PARK RENDERING

(12)

- 10
- 9 ART METAL MESH WINDSCREEN
- COURT FENCING 12' MIN. HEIGHT (+4.5' SHOWN) (8)
- (7)FIXED SEATING (BALL STOP)
- FIXED TABLE & CHAIRS (6)
- (5)SUNKEN BIORETENTION PLANTER
- 4 RACETRACK

(1)

(11)

12

(13)

(14)

15

16

(17)

(18)

- 3 RECREATION PLAZA
- SENSORY GARDEN

- (2)

8' (H) ENTRY FENCE & MAINTENANCE ACCESS GATE