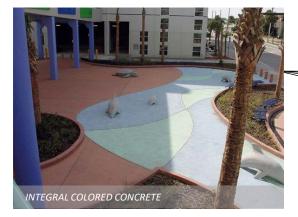

#### 1 8' (H) FENCE WITH MAINTENANCE GATE

- 2 SENSORY GARDEN
- 3 RECREATION PLAZA, INTEGRAL COLOR CONCRETE
- 4 RACETRACK, RESILIENT, INTEGRAL COLOR CONCRETE
- 5 SUNKEN BIORETENTION PLANTER
- 6 FIXED TABLES & CHAIRS (PER SFDPW STANDARDS)
- 7 FIXED SEATING (BALL STOP)
- 8 COURT CHAIN LINK FENCING 12' MIN. HEIGHT, PAINTED
- 9 ART METAL MESH WINDSRCEEN
- 10 SLOPING WALKWAY 5% MAX
- (1) CONCRETE STEPS
- 12 PERMEABLE CONCRETE PAVERS
- (13) BASKETBALL COURT, INTEGRAL COLOR CONCRETE
- 14 PROPOSED SHADE TREES
- 15 54" TALL CHAIN LINK FENCE, PAINTED
- (16) RENOVATE RESTROOMS FOR ADA COMPLIANCE
- (17) PERMEABLE SYNTHETIC LAWN PLAYSURFACE (BY SFRPD)
- (18) PARK ENTRY PORTAL WITH ROLL DOWN GATE

#### PROPOSED

- 1 ENTRY FENCE 8' TALL
- 2 SLOPING WALKWAY 5% MAX
- 3 RETAINING BIORETENTION PLANTER SEATWALL
- 4 ENTRY PATIO WITH PERVIOUS PAVING
- 5 STEPS
- 6 SENSORY GARDEN
- (7) SUNKEN BIORETENTION PLANTER
- 8 RAISED BIORETENTION PLANTER (ROOF RUNOFF)
- 9 FIXED SEATING 1' X 6'
- (10) BASKETBALL COURT, REGRADE TO 2%
- PERMEABLE POURED IN PLACE RESILIENT SURFACE, VARIOUS
- COLORS
- (12) RECREATION PLAZA, REGRADE TO 2%
- (13) COURT FENCING 12' TALL MIN. HEIGHT
- (14) ART METAL MESH WINDSRCEEN