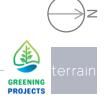

### Bernal Heights Recreation Center Conceptual Master Plan 500 MOULTIRE ST, SAN FRANCISCO 10 JANUARY 2025

Star III - ---



BERNAL HEIGHTS RECREATION CENTER CONCEPTUAL MASTER PLAN 500 MOULTRIE ST, SAN FRANCISCO, CALIFORNIA

1. Pa

And A

## EXISTING CONDITIONS



















#### EXISTING CONDITIONS – *Visual Character*















# GREENING PROJECTS

### EXISTING CONDITIONS – DRAINAGE | LIGHTING



#### EXISTING CONDITIONS - Sun Path & Wind



## COMMUNITY FEEDBACK



Bernal Heights Recreation Center Benches and landscaping here is acceptable Still need to determine if sandlot drains to an inlet or filters thru to the groundwater



Multi-purpose Court requested by R&P - Basketball - Pickelball - Shred and Butter

**R&P REQUIREMENTS** 

 Imagery ©2024 Google, Imagery ©2024 Airbus, Map data ©2024 Google
 20 ft

 R&P require this area for sports programs (approx. 70x90) - may move to the east, if needed.
 30 ft

| item No. | Description              | WEEN         | (Moutrol)      | (NO/I | Comments                                                                   | Preturniary Evaluation