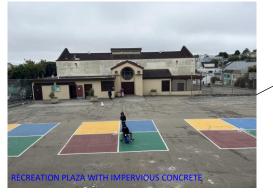

### Bernal Heights Recreation Center Conceptual Master Plan 500 MOULTIRE ST, SAN FRANCISCO 10 JANUARY 2025

Star III - ---



BERNAL HEIGHTS RECREATION CENTER CONCEPTUAL MASTER PLAN 500 MOULTRIE ST, SAN FRANCISCO, CALIFORNIA

1. Pa

And A

## EXISTING CONDITIONS



















#### EXISTING CONDITIONS – *Visual Character*















# GREENING PROJECTS

### EXISTING CONDITIONS – DRAINAGE | LIGHTING



#### EXISTING CONDITIONS - Sun Path & Wind



## COMMUNITY FEEDBACK



Bernal Heights Recreation Center Benches and landscaping here is acceptable Still need to determine if sandlot drains to an inlet or filters thru to the groundwater



Multi-purpose Court requested by R&P - Basketball - Pickelball - Shred and Butter

**R&P REQUIREMENTS** 

 Imagery ©2024 Google, Imagery ©2024 Airbus, Map data ©2024 Google
 20 ft

 R&P require this area for sports programs (approx. 70x90) - may move to the east, if needed.
 30 ft

| item No. | Description              | WEEN         | (Moutrol)      | (NO/I | Comments