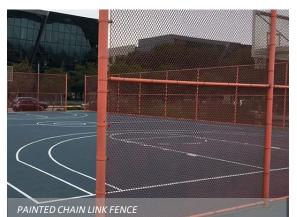

TING RAMP TO INDOOR COURT TO REMAIN

#### PROPOSED

- 1 ENTRY FENCE 8' TALL
- 2 SLOPING WALKWAY 5% MAX
- 3 RETAINING BIORETENTION PLANTER SEATWALL
- 4 ENTRY PATIO WITH PERVIOUS PAVING
- 5 STEPS
- 6 SENSORY GARDEN
- (7) SUNKEN BIORETENTION PLANTER
- 8 RAISED BIORETENTION PLANTER (ROOF RUNOFF)
- 9 FIXED SEATING 1' X 6'
- (10) BASKETBALL COURT, REGRADE TO 2%
- PERMEABLE POURED IN PLACE RESILIENT SURFACE, VARIOUS
- COLORS
- (12) RECREATION PLAZA, REGRADE TO 2%
- (13) COURT FENCING 12' TALL MIN. HEIGHT
- (14) ART METAL MESH WINDSRCEEN















#### EAST PARK SECTION



# ELEMENTS | MATERIALS













### PARK ELEMENTS – BEST MANAGEMENT PRACTICES (BMP's)





#### PARK ELEMENTS – HARDSCAPE























PARK ELEMENTS – SENSORY PLAY EQUIPMENT (PERCURSSIONPLAY.COM)

TUBULA







### PARK ELEMENTS – FENCING





















PARK ELEMENTS – SOFTSCAPE

## COMMUNITY RESPONSIVENESS



DESCRIPTION YES! NEUTRAL NO IN THE DESIGN? NOTES

| OUTDOOR MOVIES     | 47 | 0 | 0 | $\checkmark$ | Can be shown at the plaza                           |
|--------------------|----|---|---|--------------|-----------------------------------------------------|
| LIGHTING           | 45 | 0 | 1 | $\checkmark$ |                                                     |
| OUTDOOR SEATING    | 37 | 0 | 2 | $\checkmark$ |                                                     |
| OUTDOOR TABLES     | 10 | 1 | 3 | $\checkmark$ |                                                     |
| RACE TRACK         | 34 | 0 | 2 | $\checkmark$ |                                                     |
| SENSORY G