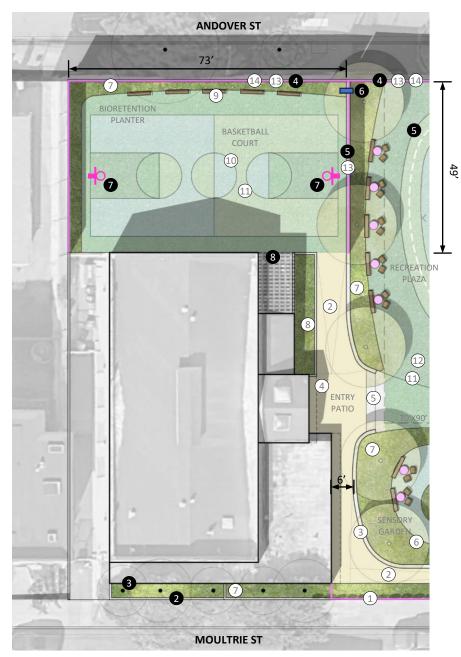

#### RECREATION PLAZA PLAN

#### EXISTING

4

- 2 EXISTING PLANTER WALL TO REMAIN & CONVERTED TO BIORETENTION PLANTER
- 3 PROTECT EXISTING TREES
  - RESURFACE AND CAP EXISTING PLAZA WALLS FOR NEW FENCE
- 5 RESURFACE AND CAP EXISTING WALL
- 6 EXISTING DRAIN PIPE THROUGH WALL TO BE CAPPED
- 7 EXISTING BASKETBALL HOOPS TO BE PAINTED
- 8 EXISTING RAMP TO INDOOR COURT TO REMAIN

#### PROPOSED

- 1 ENTRY FENCE 8' TALL
- 2 SLOPING WALKWAY 5% MAX
- 3 RETAINING BIORETENTION PLANTER SEATWALL
- 4 ENTRY PATIO WITH PERVIOUS PAVING
- 5 STEPS
- 6 SENSORY GARDEN
- (7) SUNKEN BIORETENTION PLANTER
- 8 RAISED BIORETENTION PLANTER (ROOF RUNOFF)
- 9 FIXED SEATING 1' X 6'
- (10) BASKETBALL COURT, REGRADE TO 2%
- PERMEABLE POURED IN PLACE RESILIENT SURFACE, VARIOUS
- COLORS
- (12) RECREATION PLAZA, REGRADE TO 2%
- (13) COURT FENCING 12' TALL MIN. HEIGHT
- (14) ART METAL MESH WINDSRCEEN