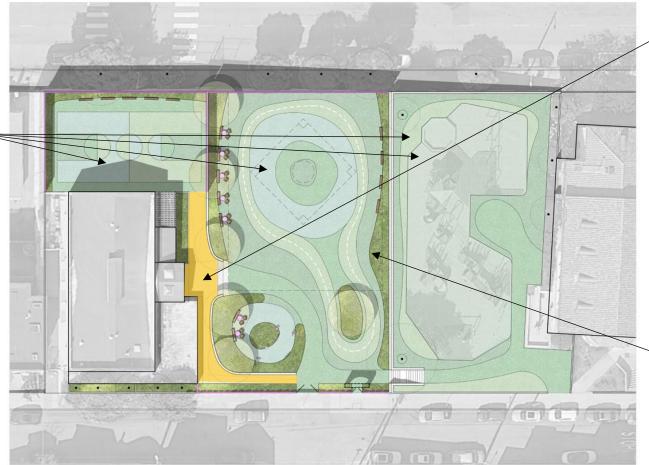

#### CONCEPTUAL MASTER PLAN

#### 1 8' (H) FENCE WITH MAINTENANCE GATE

- 2 SENSORY GARDEN
- 3 RECREATION PLAZA, INTEGRAL COLOR CONCRETE
- 4 RACETRACK, RESILIENT, INTEGRAL COLOR CONCRETE
- 5 SUNKEN BIORETENTION PLANTER
- 6 FIXED TABLES & CHAIRS (PER SFDPW STANDARDS)
- 7 FIXED SEATING (BALL STOP)
- 8 COURT CHAIN LINK FENCING 12' MIN. HEIGHT, PAINTED
- 9 ART METAL MESH WINDSRCEEN
- 10 SLOPING WALKWAY 5% MAX
- (1) CONCRETE STEPS
- 12 PERMEABLE CONCRETE PAVERS
- (13) BASKETBALL COURT, INTEGRAL COLOR CONCRETE
- 14 PROPOSED SHADE TREES
- 15 54" TALL CHAIN LINK FENCE, PAINTED
- (16) RENOVATE RESTROOMS FOR ADA COMPLIANCE
- (17) PERMEABLE SYNTHETIC LAWN PLAYSURFACE (BY SFRPD)
- (18) PARK ENTRY PORTAL WITH ROLL DOWN GATE